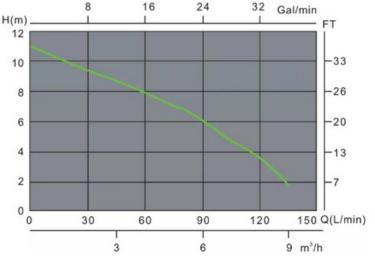

## **FEATURES**

- Constructed from super strong ABS resin
- Turns on at 145mm and off at 70mm
- Italian made mechanical seal and oil seal
- Large carry handle
- Max Immersion Depth: 6m
- Comes with a professional control switch utilising silicon controlled rectifier (SCR)
- 10 meter cable with 3 pin plug