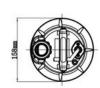

## **MOTOR FEATURES**

- Ph Level of 6-8
- Rated for continuous use
- Thermal Overload motor protection
- IP68 protection
- Liquid temperature: 0-40°c
- Oil Filled motor

| Dimension |       |       |       |        |  |  |  |  |
|-----------|-------|-------|-------|--------|--|--|--|--|
| Model     | L     | н     | W     | Weight |  |  |  |  |
| Home 13A  | 214mm | 326mm | 158mm | 6.3kg  |  |  |  |  |