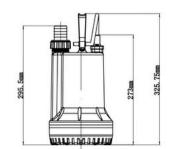

## **MOTOR FEATURES**

- Ph Level of 6-8
- Rated for continuous use
- Thermal Overload motor protection
- IP68 protection
- Liquid temperature: 0-40°c
- Oil Filled motor

| Dimension |       |       |       |        |  |  |  |  |
|-----------|-------|-------|-------|--------|--|--|--|--|
| Model     | L     | н     | W     | Weight |  |  |  |  |
| Home 13A  | 214mm | 326mm | 158mm | 6.3kg  |  |  |  |  |