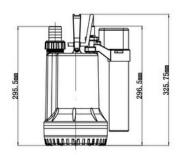

## **MOTOR FEATURES**

- Ph Level of 6-8
- Rated for continuous use
- Thermal Overload motor protection
- IP68 protection
- Liquid temperature: 0-40°c
- Oil Filled motor

| Dimension |       |       |       |        |  |  |  |  |
|-----------|-------|-------|-------|--------|--|--|--|--|
| Model     | L     | н     | W     | Weight |  |  |  |  |
| Home 13A  | 214mm | 326mm | 158mm | 6.3kg  |  |  |  |  |