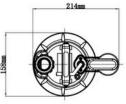

## **MOTOR FEATURES**

- Ph Level of 6-8
- Rated for continuous use
- Thermal Overload motor protection
- IP68 protection
- Liquid temperature: 0-40°c
- Oil Filled motor

| Dimension |       |       |       |        |  |  |  |  |
|-----------|-------|-------|-------|--------|--|--|--|--|
| Model     | L     | н     | W     | Weight |  |  |  |  |
| Home 13A  | 214mm | 326mm | 158mm | 6.3kg  |  |  |  |  |