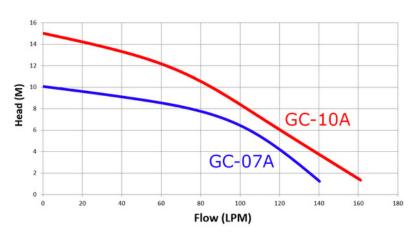

| Trevoli GC Series |     |     |        |       |         |           |  |
|-------------------|-----|-----|--------|-------|---------|-----------|--|
| Part No.          | hp  | kW  | Outlet | Phase | Voltage | Max Solid |  |
| GC-07             | 0.5 | 0.7 | 32mm   | 1     | 220-240 | N/A       |  |
| GC-10             | 0.7 | 1.0 | 32mm   | 1     | 220-240 | N/A       |  |