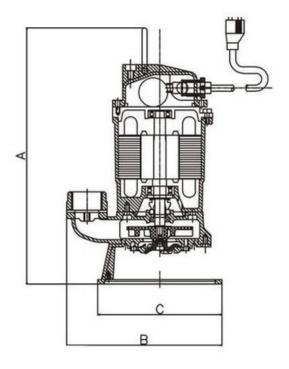

## **TECHNICAL FEATURES**

- Temperature Range: 0-40°C
- Motor Insulation: B Class
- IP68
- 50 Hz

| Dimensions |       |       |       |        |  |  |  |  |
|------------|-------|-------|-------|--------|--|--|--|--|
| Model      | Α     | В     | С     | Weight |  |  |  |  |
| GC-07      | 351mm | 213mm | 170mm | 10kg   |  |  |  |  |
| GC-10      | 410mm | 270mm | 205mm | 15kg   |  |  |  |  |