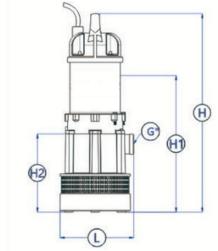

| Dimensions |       |       |       |       |        |  |  |  |  |  |
|------------|-------|-------|-------|-------|--------|--|--|--|--|--|
| Part No.   | L     | W     | Н     | H1    | Weight |  |  |  |  |  |
| MVH-10A    | 171mm | 163mm | 460mm | 316mm | 12kg   |  |  |  |  |  |