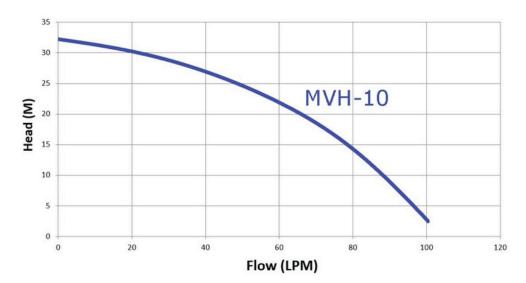

olid |  |  |  |
| MVH-10A  | 0.7 | 0.5 | 25mm         | 1 | 220-240 | 3.4  | 2mm       |  |  |  |

**DESCRIPTION** The Trevoli MVH-10A is a submersible high head pump designed for drip line applications, water transfer or domestic household use with an automatic controller. Fitted with PPO impellers, diffusers and comes with a built-in stainless- steel strainer.

## **FE ATURES**

- 10 metre Cable
- Includes Float Switch
- Stainless Steel upper body
- Heavy Duty plastic bottom body and handle
- Double mechanical seal (Carbon ceramic) in

## oil bath

- In built s/steel Strainer
- High Quality PPO stages and impellers
- S/steel Shaft
- Built in thermal overload protection



- IP68
- 50 Hz
- Capacitor: 18uF
- Insulation Class: B
- Liquid Temperature: 0-35°C
- Maximum Temperature: 40°C









| Dimensions |       |       |       |       |        |  |  |  |  |  |
|------------|-------|-------|-------|-------|--------|--|--|--|--|--|
| Part No.   | L     | W     | Н     | H1    | Weight |  |  |  |  |  |
| MVH-10A    | 171mm | 163mm | 460mm | 316mm | 12kg   |  |  |  |  |  |