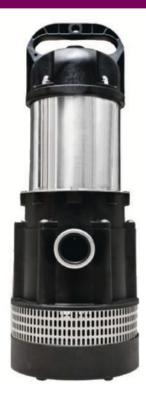

**DESCRIPTION** The Trevoli MVH-10A is a submersible high head pump designed for drip line applications, water transfer or domestic household use with an automatic controller. Fitted with PPO impellers, diffusers and comes with a built-in stainless- steel strainer.

## **FE ATURES**

- 10 metre Cable
- Includes Float Switch
- Stainless Steel upper body
- Heavy Duty plastic bottom body and handle
- Double mechanical seal (Carbon ceramic) in

## oil bath

- In built s/steel Strainer
- High Quality PPO stages and impellers
- S/steel Shaft
- Built in thermal overload protection

- IP68
- 50 Hz
- Capacitor: 18uF
- Insulation Class: B
- Liquid Temperature: 0-35°C
- Maximum Temperature: 40°C