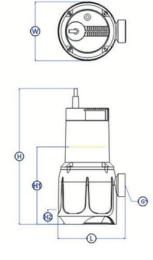

| Dimensions |       |       |       |       |      |      |        |  |  |
|------------|-------|-------|-------|-------|------|------|--------|--|--|
| Part No.   | L     | W     | Н     | H1    | H2   | G    | Weight |  |  |
| TPV-200SA  | 168mm | 146mm | 323mm | 194mm | 37mm | 32mm | 3.6kg  |  |  |