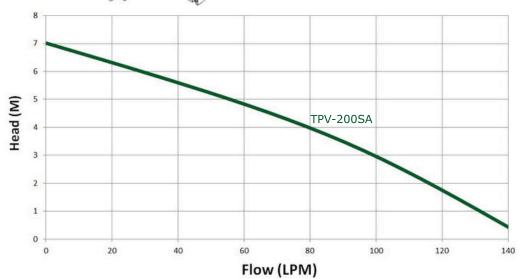

| Trevoli TPV-200SA |      |     |        |       |         |           |  |  |  |  |
|-------------------|------|-----|--------|-------|---------|-----------|--|--|--|--|
| Part No.          | hp   | kW  | Outlet | Phase | Voltage | Max Solid |  |  |  |  |
| TPV-200SA         | 0.25 | 0.2 | 32mm   | 1     | 220-240 | 19mm      |  |  |  |  |