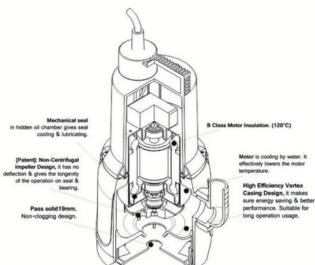

## **DESCRIPTION**

The Trevoli TPV range of submersible pumps are ideal for pumping clean, salty and dirty water. Fitted with an anticlogging vortex impeller they can process solids up to 19mm. Constructed of corrosion resistant materials, these pumps can withstand harsh conditions. An ideal pump for fountains, water transfer, pond circulation or emptying sumps.

## **FEATURES**

- 10 Metre electrical cord
- 32mm threaded outlet
- Double mechanical seal
- Hermetically sealed cable entry
- Maximum Immersion Depth: 6M

## **TECHNICAL FEATURES**

- Liquid Temperature: 0°C to 40°C
- pH: 6 to 8
- Protection Class: IP68
- · Rated for continuous use

|   |       | 71  |
|---|-------|-----|
| V | YEARS | וני |
|   | ARRAY | "   |