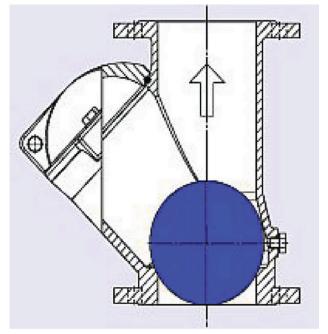

## MATERIALS

- Body: Cast Iron- GG25/GGG40
- Ball: NBR/EPDM
- Cap: GG25+GGG40
- Bolt: stainless steel
- Nut: stainless steel
- Gasket: NBR/EPDM