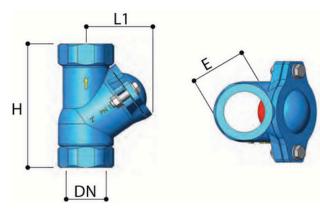

| Ball Check Valves   |         |       |       |              |            |  |
|---------------------|---------|-------|-------|--------------|------------|--|
| Model               | mm Inch |       | н     | Dimen:<br>L1 | sions<br>E |  |
| Check Valve Ball 25 | 25      | 1     | 125mm | 70mm         | 43mm       |  |
| Check Valve Ball 40 | 40      | 1 1/2 | 150mm | 82mm         | 57mm       |  |
| Check Valve Ball 50 | 50      | 2     | 175mm | 90mm         | 74mm       |  |
| Check Valve Ball 80 | 80      | 3     | 240mm | 165mm        | 115mm      |  |